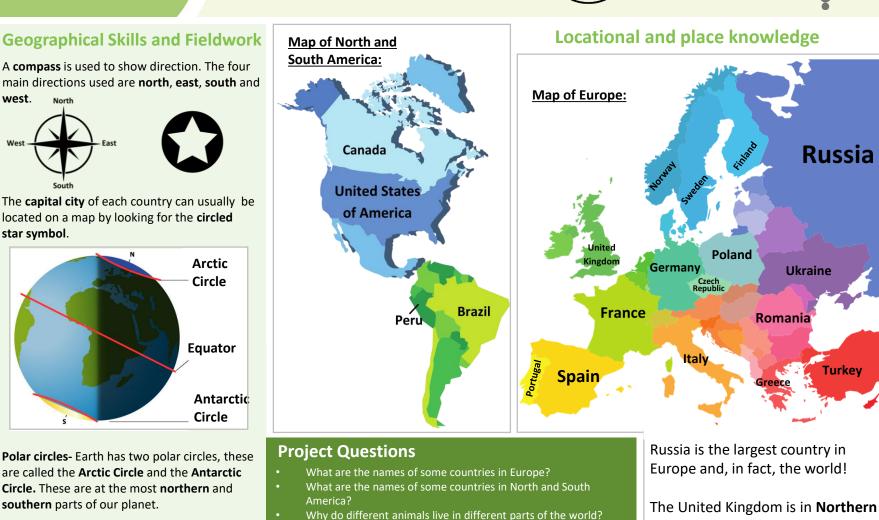

glaciers, cool green valleys and countryside, and hot summer beach resorts. Tinv countries and huge ones join together to make up this continent – there are 46 countries altogether. Europe is famous for its cities modern and verv old – and for its attractions like the Eiffel Tower in Paris and Buckingham Palace in London. Perhaps your favourite food is pasta or pizza? Both come from Italy in Europe!